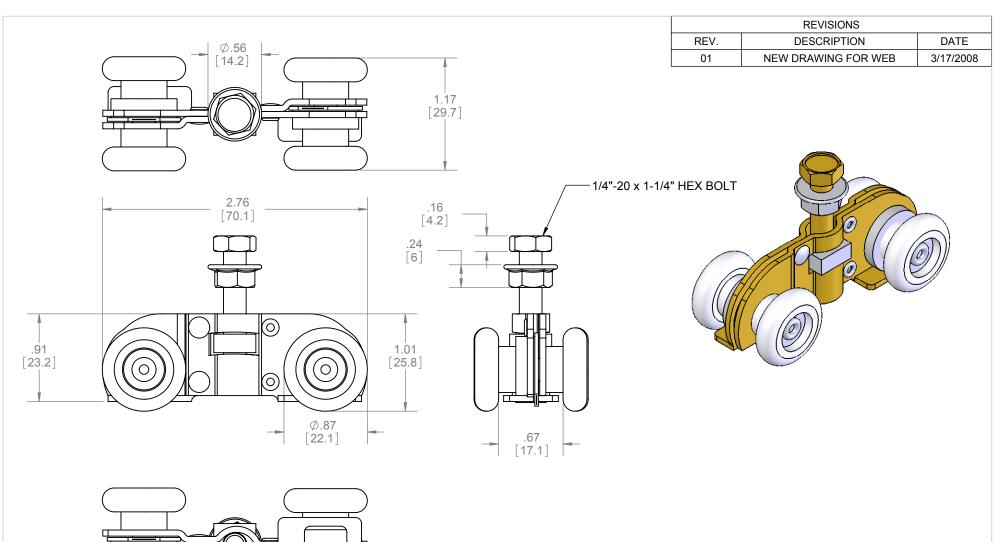

- WHEELS ARE SELF ALIGNING TO ALLOW CONSISTENT CONTACT WITH TRACK
- PRE-LUBRICATED CELCON WHEELS MOUNTED ON STEEL BALL BEARING SHAFTS
- FOR DOORS UP TO 150 LBS. (68kg) USED IN CONJUNCTION WITH 9607, 9608 OR 9609 TOP DOOR PLATE AND 9599, 9601 OR 9602 TRACK

MATERIAL STEEL W/ CELCON WHEELS

YELLOW ZINC DICHROMATE DO NOT SCALE DRAWING DRAWN NJANSEN 12/12/2007 ENG. APPR. M MCRAE 3/17/2008 Q.A. TOLERANCES:

FRACTIONAL: ±0.015" ANGULAR: MACH: ± 1° BEND: ±1° TWO PLACE DECIMAL: ±0.01" THREE PLACE DECIMAL: ±0.004"

9606 FOUR WHEEL BALL BEARING **HANGER** 

SIZE DWG. NO. Α 01 S-SD00013 SCALE:1:2 WEIGHT: 0.16 SHEET 1 OF 1